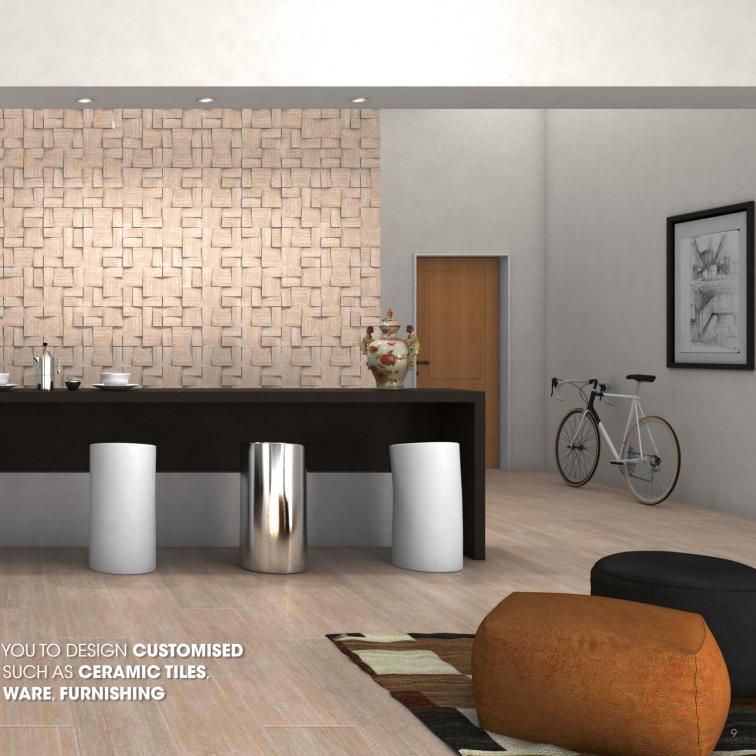

#### Tile layout and patterns

Thanks to dedicated features (e.g., vertical laying, frames, shower box corners, inner areas, countertops and steps..) you can **create any solution you need, no matter if it is a quick&simple or a detailed one** 

You can be faster and more efficient by dragging and dropping tiles while in 3D, keeping concentrated on the architecture and look&feel of the project

More than **300 laying schemes** (patterns) are available with installation, and new ones can be downloaded from the Cloud. They will allow you to create multi-format patterns with just a few clicks

**Dynamic grout and patterns alignment** allow you to decide where to start tiling (hence, how to cut tiles)