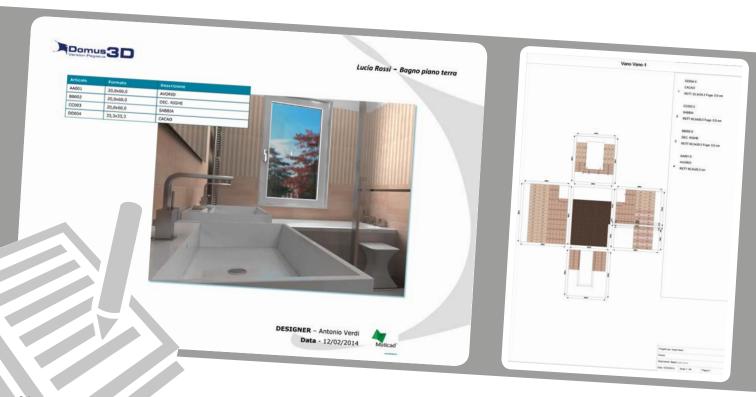

### Project estimate and blueprints

Anywhere in the project you can **print detailed technical** printouts for floor and walls

**Technical blueprint for the installer module** allows you to automatically generate a complete brochure with all needed information for a detailed installation

**Project estimate** can be formatted and printed using several (customisable) templates; for covering materials you can specify their waste factor

Summary brochure: when project is complete, you can automatically print a document containing all information about it. You can save it in .docx format, so that you can open and modify it even later on, by using Microsoft™ Word (not included with DomuS3D®)