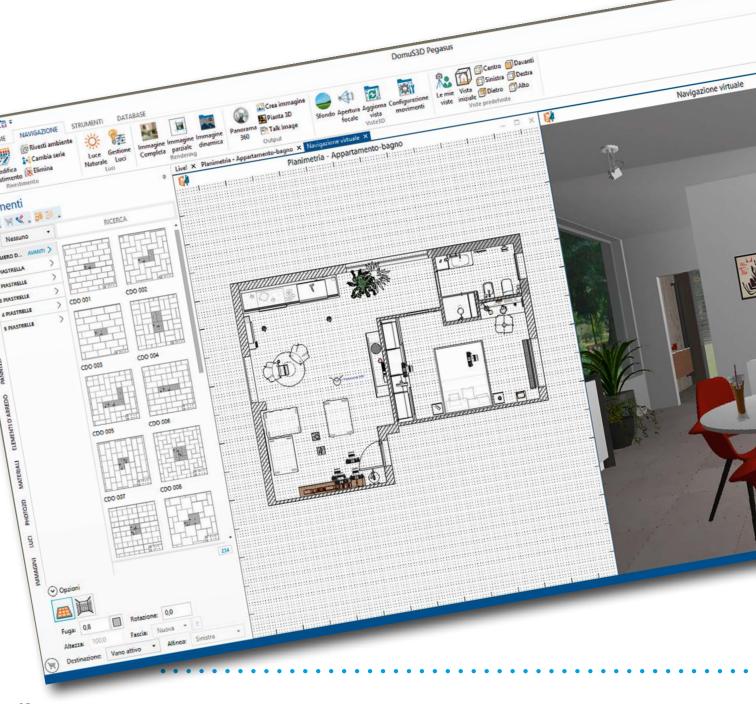

### Project estimate and blueprints

Anywhere in the project you can **print detailed technical** printouts for floor and walls

**Technical blueprint for the installer module** allows you to automatically generate a complete brochure with all needed information for a detailed installation

**Project estimate** can be formatted and printed using several (customisable) templates; for covering materials you can specify their waste factor

Summary brochure: when project is complete, you can automatically print a document containing all information about it. You can save it in .docx format, so that you can open and modify it even later on, by using Microsoft™ Word (not included with DomuS3D®)