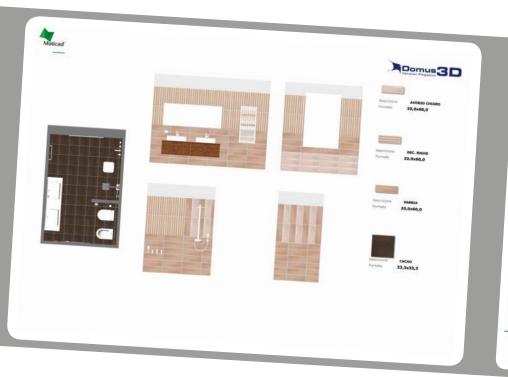

#### Tile layout and patterns

Thanks to dedicated features (e.g., vertical laying, frames, shower box corners, inner areas, countertops and steps..) you can **create any solution you need, no matter if it is a quick&simple or a detailed one** 

You can be faster and more efficient by dragging and dropping tiles while in 3D, keeping concentrated on the architecture and look&feel of the project

More than **300 laying schemes** (patterns) are available with installation, and new ones can be downloaded from the Cloud. They will allow you to create multi-format patterns with just a few clicks