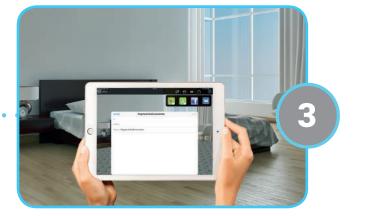

## Share projects on your "mobile"

## An App with which to share your projects through DomuS3D® Cloud.

View and navigate projects on your tablet, smartphone or PC.

With DomuS3D® 360° you can share:

- 1. Navigable projects created with DomuS3D®
- 2. Photorealistic images
- 3. Project Brochure

- 4. Technical printouts
- 5. Immagini panoramiche 360°
- 6. 360° Panoramas for Virtual Reality

Projects available anytime, anywhere