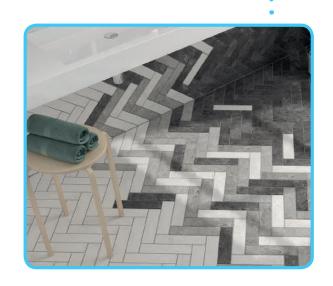

## Tile Layout and patterns

Thanks to dedicated features (e.g., vertical laying, frames, shower box corners, inner areas, countertops and steps,...) you can create any solution you need, no matter if it is a quick fix or a detailed one.

You can be faster and more efficient by dragging and dropping tiles while in 3D, keeping concentrated on the architecture and look&feel of the project.

More than 300 laying schemes (patterns) are available with installation and new ones can be downloaded from the Cloud. They will allow you to create multi-format patterns with just a few clicks.

**Dynamic grout and pattern alignment** allows you to decide where to start tiling (and, as a result, how to cut tiles).