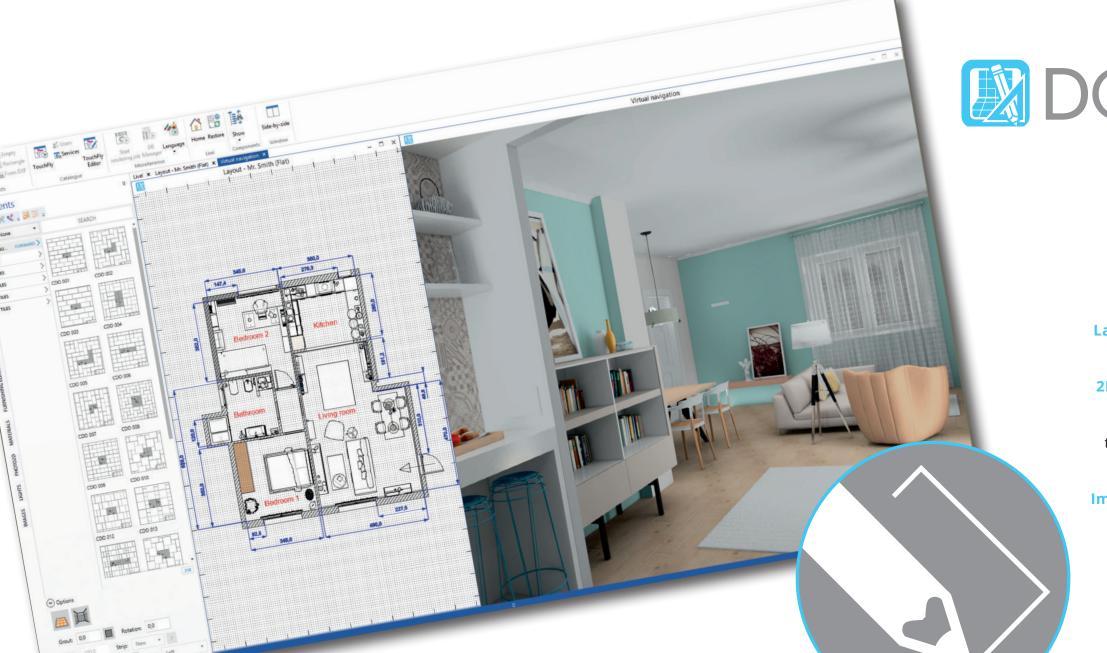

## Layout design

**Layout design** (single and multi-room) is quick and simple.

2D Cad module helps you manage more complicated shapes: you have all the tools

to draw what you need (lines, polylines, arches, splines...).

**Import** from external files (DWG and DXF formats).

Advanced features for walls: width, niches, holes, sloping ceilings...

Available (and customizable) room templates help you create a project with one click.

## **Professional rendering and Virtual Reality**

The best result, when considering project images, can be achieved through the rendering of the scene

**The final effect** is powerful and of the utmost authenticity.

DomuS3D® gives you the power of the world leading rendering engine (V-Ray®), made easy for daily use thanks to sophisticated interfaces, so that anyone can attain stunning images.