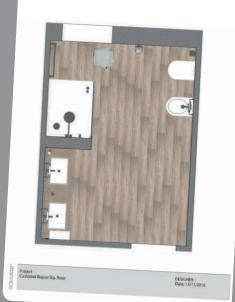

# Project estimate and blueprints

Anywhere in the project you can create **detailed technical printouts** for floor and walls.

#### Technical blueprint for the installer module

allows you to automatically generate a complete brochure with all the needed information for a detailed installation.

**Project estimate** can be formatted and printed using several (customizable) templates; furthermore, with covering materials, you can specify a waste factor.

## DomuS3D® Composer

DomuS3D® Composer is an application that allows you to quickly and easily lay out a complete project created with DomuS3D® in the most common formats (A4, A3, A2, A1, A0, ...).

1:25