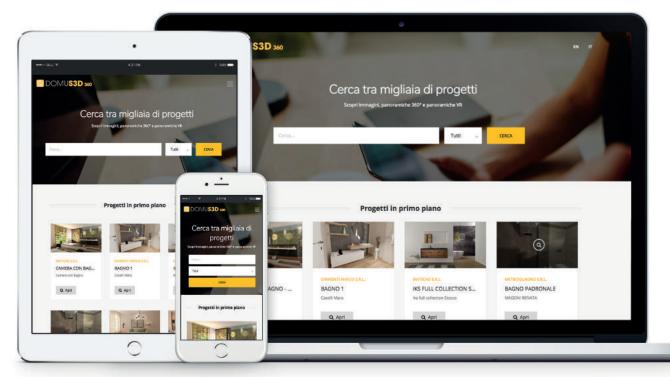

## Share projects on your "mobile"

## An App with which to share your projects through DomuS3D® Cloud.

View and navigate projects on your tablet, smartphone or PC.

With DomuS3D® 360° you can share:

- 1. Navigable projects created with DomuS3D®
- 2. Photorealistic images
- 3. Project Brochure

- 4. Technical printouts
- 5. Immagini panoramiche 360°
- 6. 360° Panoramas for Virtual Reality

Projects available anytime, anywhere