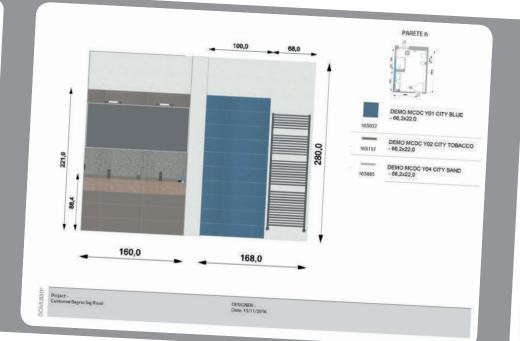

# Project estimate and blueprints

Anywhere in the project you can create **detailed technical printouts** for floor and walls.

#### Technical blueprint for the installer module

allows you to automatically generate a complete brochure with all the needed information for a detailed installation.

**Project estimate** can be formatted and printed using several (customizable) templates; furthermore, with covering materials, you can specify a waste factor.