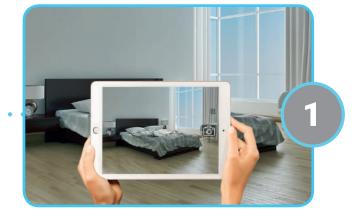

#### **DomuS3D® 2018 integrates Agumented Reality technology**

DomuS3D® allows you to take advantage of the Augmented Reality technology thanks to RealityRemod, the revolutionary app that allows you to:

- Get a snapshot of your room
- Select a surface where to change materials
- Easily and quickly apply new covering materials
- Save the project and send it by email to a DomuS3D® designer

In DomuS3D<sup>®</sup>, in fact, the designer has a wider choice of laying patterns, materials and tools in order to create new alternative furnishing solutions directly applied on the original snapshot.