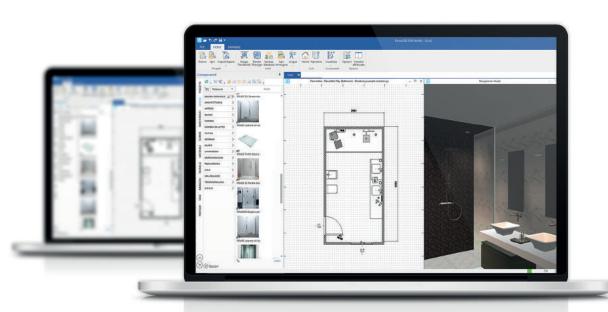

## Layout design

**Layout design** (single and multi-room) is quick and simple.

2D Cad module helps you manage more complicated shapes: you have all the tools

to draw what you need (lines, polylines, arches, splines...).

**Import** from external files (DWG and DXF formats).

Advanced features for walls: width, niches, holes, sloping ceilings...

Available (and customizable) room templates help you create a project with one click.

## Tile Layout and patterns

Thanks to dedicated features (e.g., vertical laying, frames, shower box corners, inner areas, countertops and steps,...) you can create any solution you need, no matter if it is a quick fix or a detailed one.

You can be faster and more efficient by dragging and dropping tiles while in 3D, keeping concentrated on the architecture and look&feel of the project.

More than 300 laying schemes (patterns) are available with installation and new ones can be downloaded from the Cloud. They will allow you to create multi-format patterns with just a few clicks.

## **Professional rendering and Virtual Reality**

The best result, when considering project images, can be achieved through the rendering of the scene

**The final effect** is powerful and of the utmost authenticity.

DomuS3D® gives you the power of the world leading rendering engine (V-Ray®), made easy for daily use thanks to sophisticated interfaces, so that anyone can attain stunning images.