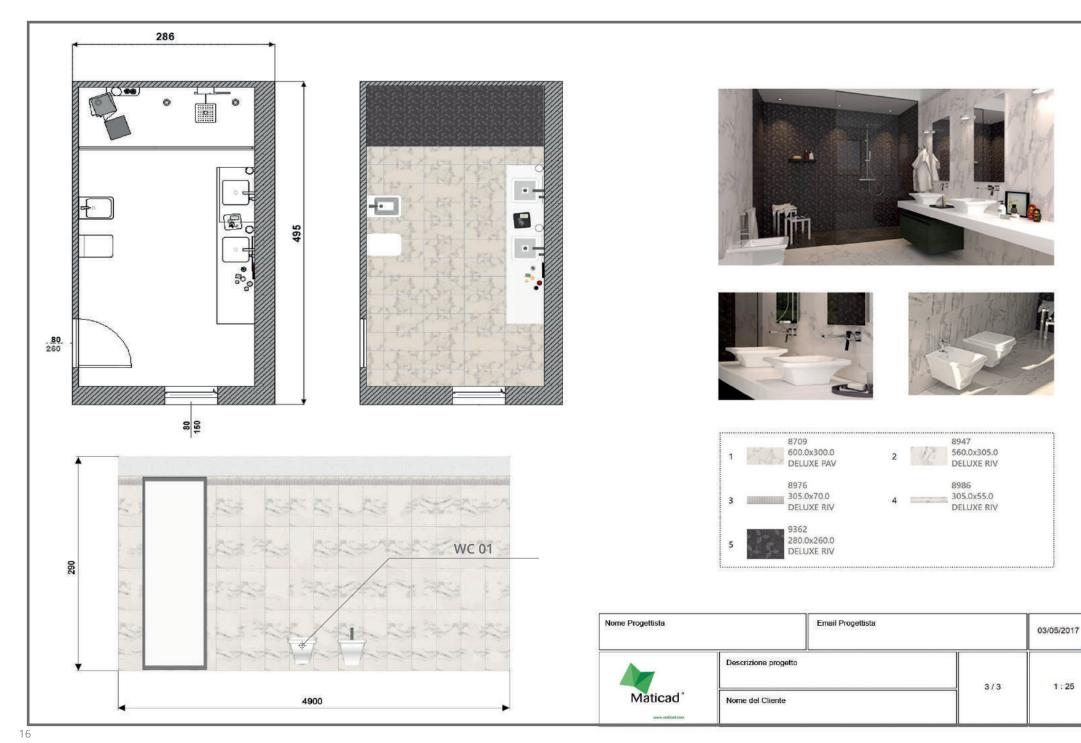

# Project estimate and blueprints

Anywhere in the project you can create **detailed technical printouts** for floor and walls.

## DomuS3D® Composer

DomuS3D® Composer is an application that allows you to quickly and easily lay out a complete project created with DomuS3D® in the most common formats (A4, A3, A2, A1, A0, ...).

1:25