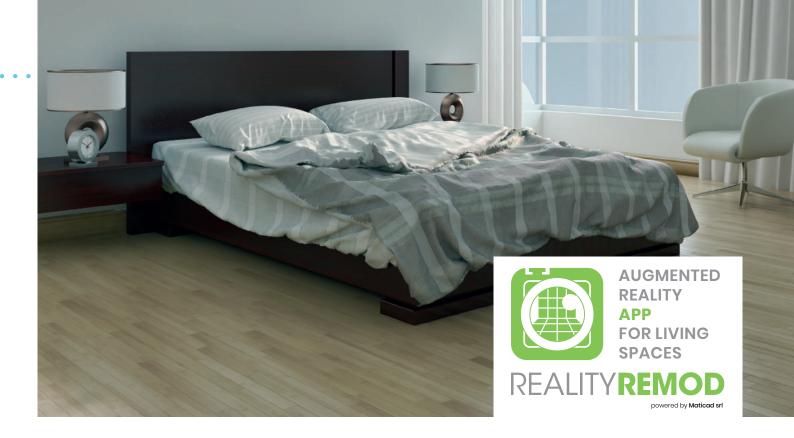

#### **DomuS3D® 2018 integrates Agumented Reality technology**

DomuS3D® allows you to take advantage of the Augmented Reality technology thanks to RealityRemod, the revolutionary app that allows you to:

- Get a snapshot of your room
- Select a surface where to change materials
- Easily and quickly apply new covering materials
- Save the project and send it by email to a DomuS3D® designer

In DomuS3D<sup>®</sup>, in fact, the designer has a wider choice of laying patterns, materials and tools in order to create new alternative furnishing solutions directly applied on the original snapshot.