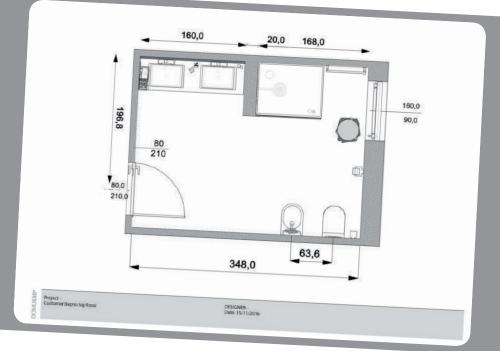

# Project estimate and blueprints

Anywhere in the project you can create **detailed technical printouts** for floor and walls.

#### Technical blueprint for the installer module

allows you to automatically generate a complete brochure with all the needed information for a detailed installation.

**Project estimate** can be formatted and printed using several (customizable) templates; furthermore, with covering materials, you can specify a waste factor.

## DomuS3D® Composer

DomuS3D® Composer is an application that allows you to quickly and easily lay out a complete project created with DomuS3D® in the most common formats (A4, A3, A2, A1, A0, ...).

1:25