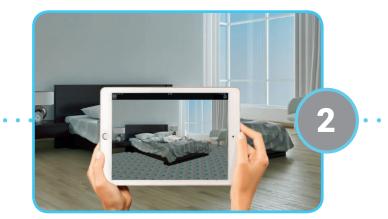

#### **DomuS3D® 2018 integrates Agumented Reality technology**

DomuS3D® allows you to take advantage of the Augmented Reality technology thanks to RealityRemod, the revolutionary app that allows you to:

- Get a snapshot of your room
- Select a surface where to change materials
- Easily and quickly apply new covering materials
- Save the project and send it by email to a DomuS3D® designer

In DomuS3D<sup>®</sup>, in fact, the designer has a wider choice of laying patterns, materials and tools in order to create new alternative furnishing solutions directly applied on the original snapshot.