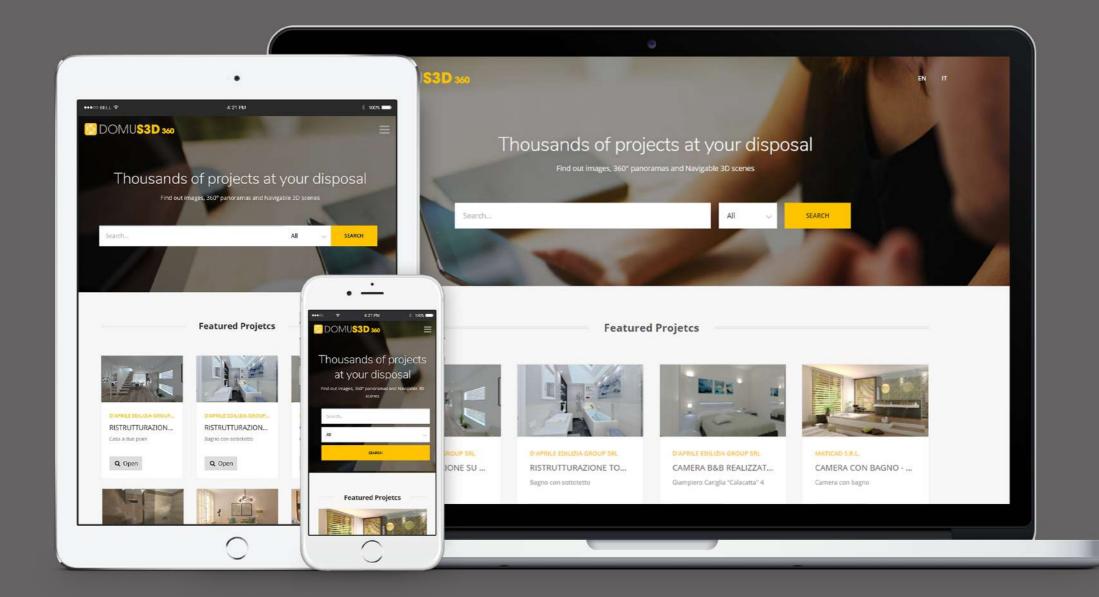

#### DOMUS3D 360

**DomuS3D 360** is the App/Web App that lets you share your DomuS3D projects using your smartphone, tablet, or the web.

With DomuS3D 360, you can share designs with your clients, including:

- Navigable projects created with DomuS3D
- Photorealistic images
- Project Brochures
- PDF Documents (technical info,catalogs, estimates, etc.)
- 360° panoramas
- VR previews (Virtual Reality)