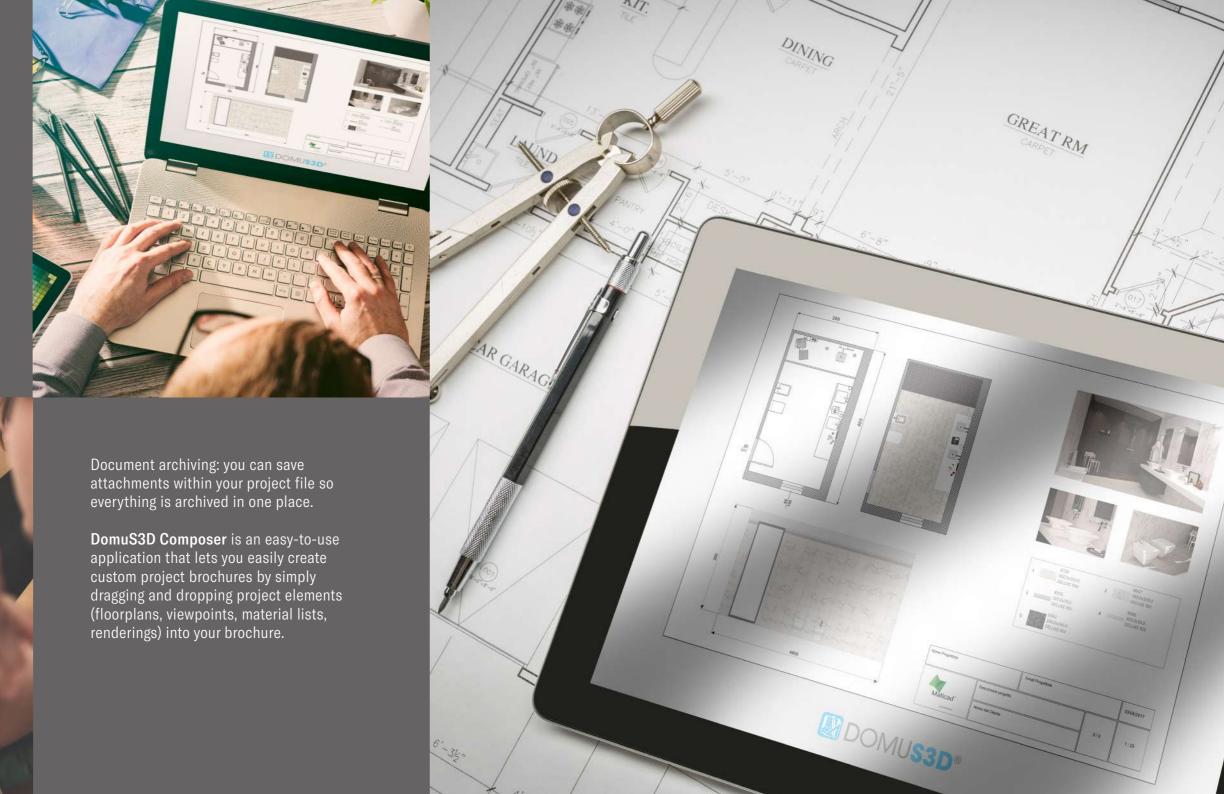

#### ESTIMATES AND BLUEPRINTS

At any point during your project, you can create detailed blueprints of your floorplan and individual surfaces, calculating the materials used within your project. With flooring and wall materials, you can indicate a waste percentage.

Once you're done designing, you can automatically generate a **customized project brochure**, created as a .docx file for easy editing.