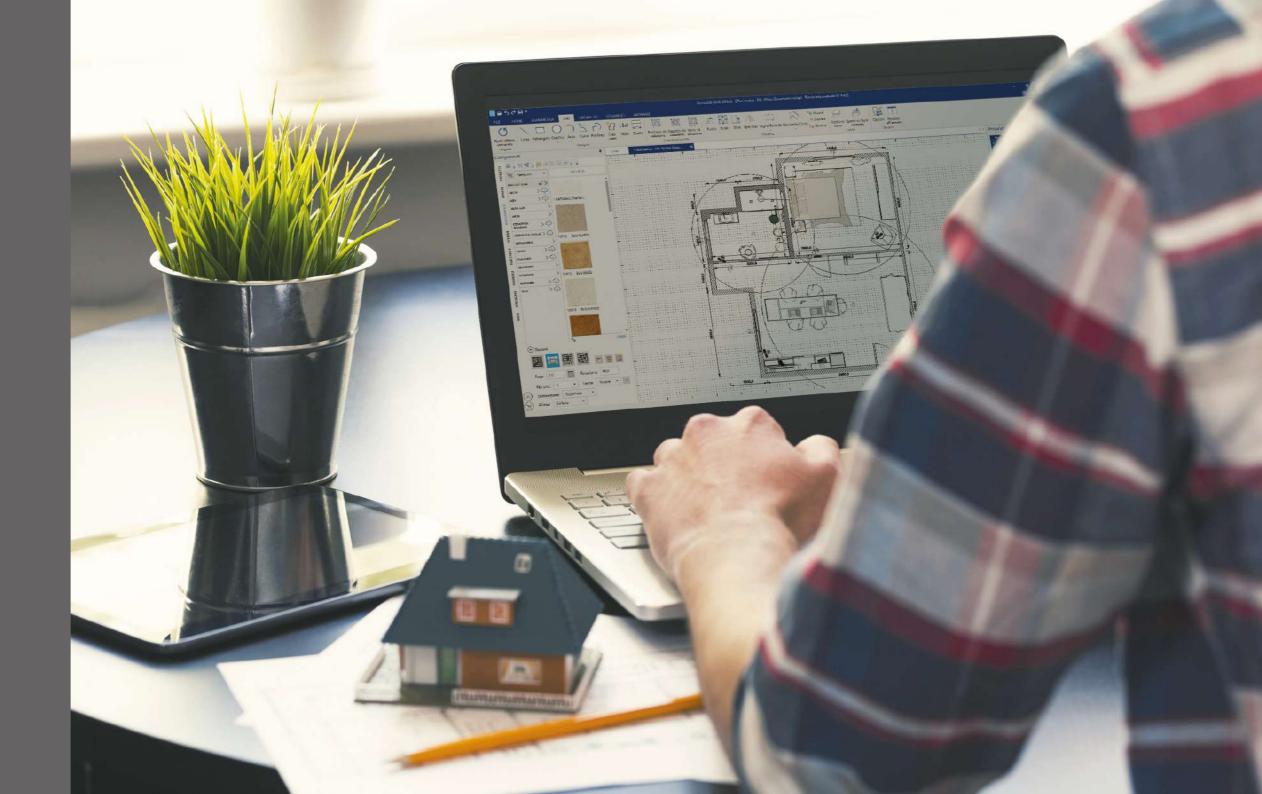

#### CUSTOM FLOORPLAN DESIGN

Our **2D CAD module** gives users maximum flexibility in creating complex floorplans: we have all the necessary features for drawing custom layouts (lines, polylines, arches, splines, and more).

Import floorplans from **external files** (DWG and DXF).

**Advanced wall features**: width, niches, openings, pillars, sloping ceilings.

Configurable **preset room templates** for quick designing.

Layer management for multiple design alternatives.